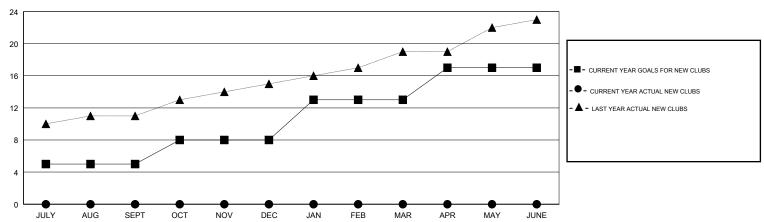

## GOALS AND ACTUAL NEW CLUBS CUMULATIVE

## GMT: N S SANKAR LOCATION INDIA GMT CA

|               | Club          | s         |               | Members               |                           |                         |                                                    |  |
|---------------|---------------|-----------|---------------|-----------------------|---------------------------|-------------------------|----------------------------------------------------|--|
|               | RESULTS FOR   | 2018-2019 |               | RESULTS FOR 2018-2019 |                           |                         |                                                    |  |
| QUARTER       | NEW CLUB GOAL | NEW CLUBS | DROPPED CLUBS | QUARTER               | MEMBER GROWTH NET<br>GOAL | MEMBER GROWTH<br>ACTUAL | DROPPED<br>MEMBERS ACTUAL<br>(including transfers) |  |
| JULY/AUG/SEPT | 5             | 0         | 0             | JULY/AUG/SEPT         | 250                       | 207                     | 163                                                |  |
| OCT/NOV/DEC   | 3             | 0         | 0             | OCT/NOV/DEC           | 435                       | 0                       | 0                                                  |  |
| JAN/FEB/MAR   | 5             | 0         | 0             | JAN/FEB/MAR           | 175                       | 0                       | 0                                                  |  |
| APR/MAY/JUNE  | 4             | 0         | 0             | APR/MAY/JUNE          | 181                       | 0                       | 0                                                  |  |