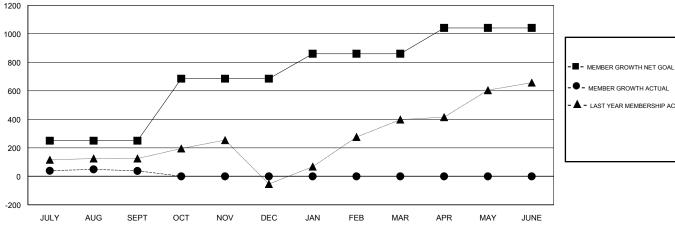

## GOALS AND ACTUAL MEMBERS CUMULATIVE

| DROPPED CLUBS: 0 |     | 49 CLUBS OF 148 ADDED 1 OR MORE<br>NEW MEMBERS | GENDER DISTRIBUTION           MALE         4,684 (80.58%)           FEMALE         1,129 (19.42%) |                   |       |
|------------------|-----|------------------------------------------------|---------------------------------------------------------------------------------------------------|-------------------|-------|
| DROPPED MEMBERS  |     |                                                | Women Percentage Fisc                                                                             | al Year Goal: 10% |       |
| DECEASED         | 5   | CLICK HERE FOR CUMULATIVE                      | TOTAL FAMILY UNIT MEMBERS                                                                         |                   | 1,999 |
| CLUB CANCELLED   | 0   | MEMBERSHIP DATA                                |                                                                                                   |                   | 1.042 |
| OTHER            | 158 |                                                | FAMILY MEMBERS PAYING HALF DUES                                                                   |                   | 1,043 |
| TOTAL            | 163 |                                                |                                                                                                   |                   |       |

## GMT: N S SANKAR LOCATION INDIA GMT CA

|               | Club          | s         |               | Members               |                           |                         |                                                    |  |
|---------------|---------------|-----------|---------------|-----------------------|---------------------------|-------------------------|----------------------------------------------------|--|
|               | RESULTS FOR   | 2018-2019 |               | RESULTS FOR 2018-2019 |                           |                         |                                                    |  |
| QUARTER       | NEW CLUB GOAL | NEW CLUBS | DROPPED CLUBS | QUARTER               | MEMBER GROWTH NET<br>GOAL | MEMBER GROWTH<br>ACTUAL | DROPPED<br>MEMBERS ACTUAL<br>(including transfers) |  |
| JULY/AUG/SEPT | 5             | 0         | 0             | JULY/AUG/SEPT         | 250                       | 207                     | 163                                                |  |
| OCT/NOV/DEC   | 3             | 0         | 0             | OCT/NOV/DEC           | 435                       | 0                       | 0                                                  |  |
| JAN/FEB/MAR   | 5             | 0         | 0             | JAN/FEB/MAR           | 175                       | 0                       | 0                                                  |  |
| APR/MAY/JUNE  | 4             | 0         | 0             | APR/MAY/JUNE          | 181                       | 0                       | 0                                                  |  |